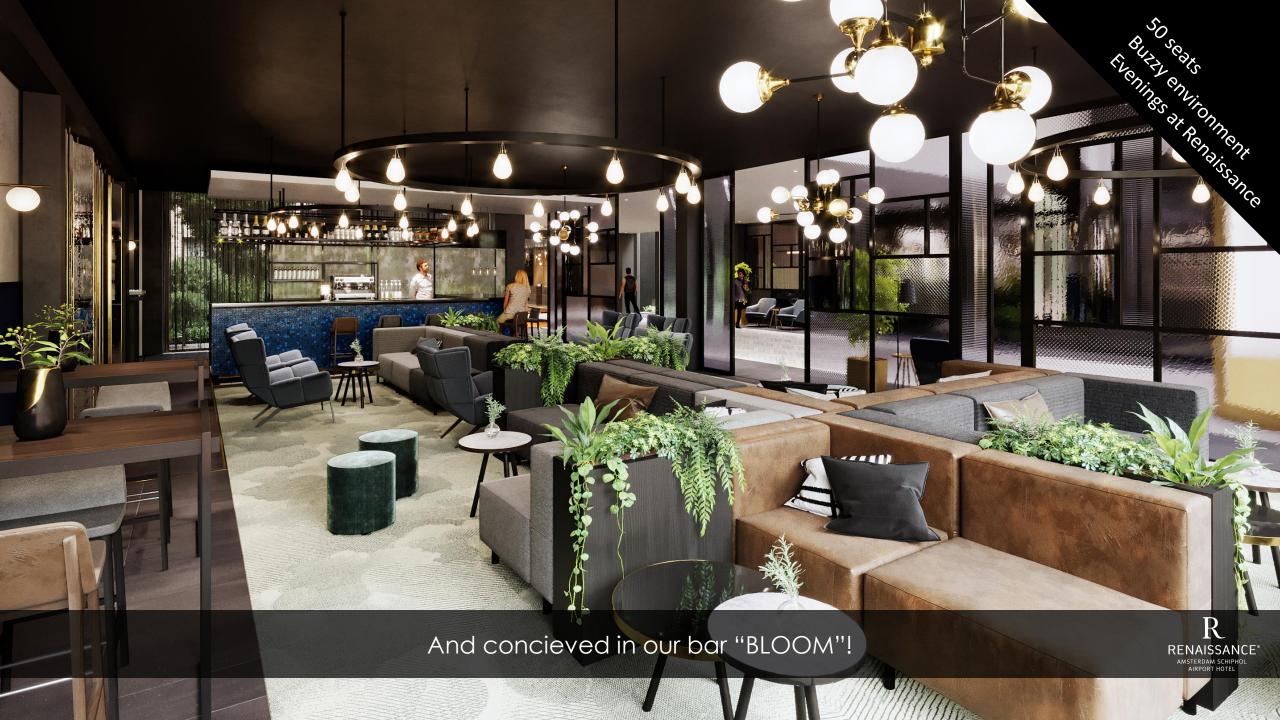

### **Restaurant & Bar**

Restaurant "Signature" (190 seats)

Daily opening hours:

Breakfast 06:30 – 11:00 Lunch 11:30 – 17:00 Diner 17:00 – 23:00

Bar "Bloom" (50 seats)
Daily opening hours:
11:00 – 01:00