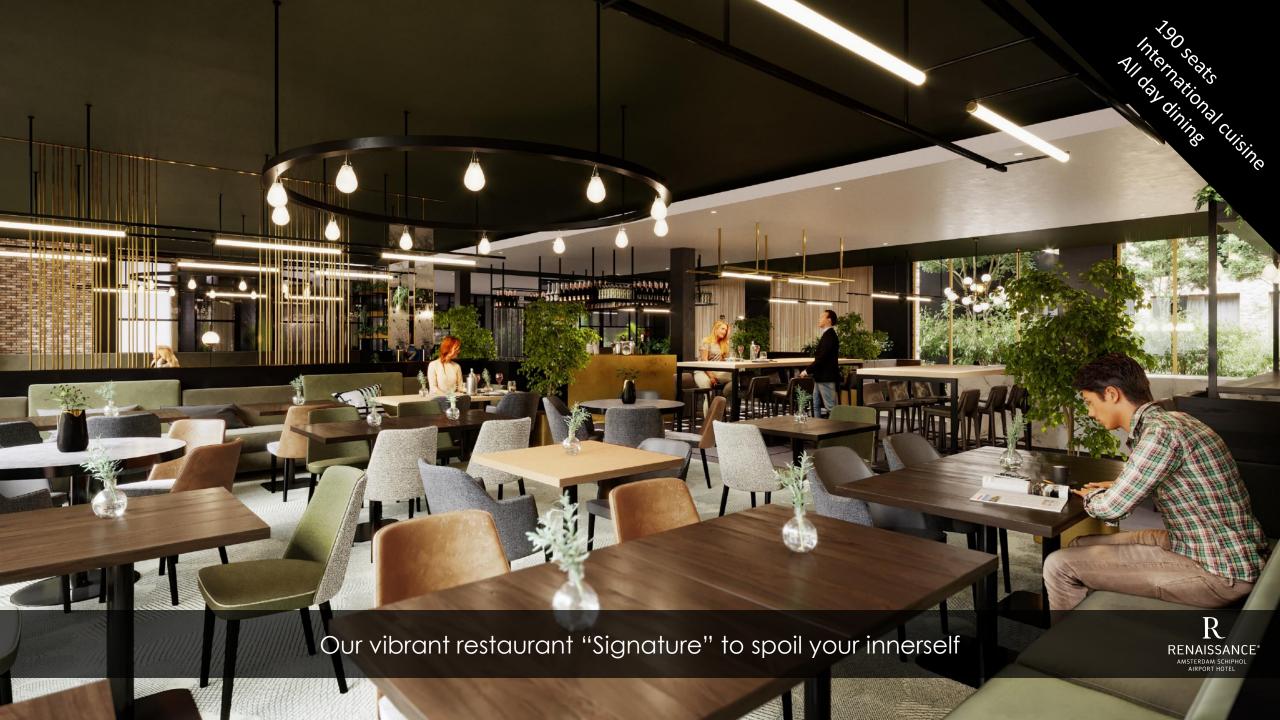

### **Restaurant & Bar**

Restaurant "Signature" (190 seats)

Daily opening hours:

Breakfast 06:30 – 11:00 Lunch 11:30 – 17:00 Diner 17:00 – 23:00

Bar "Bloom" (50 seats)
Daily opening hours:
11:00 – 01:00