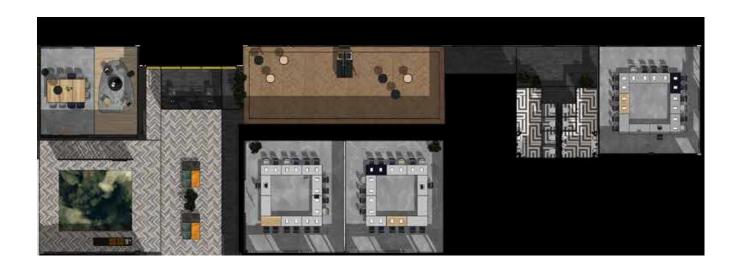

# Renaissance Amsterdam Schiphol Airport Hotel Capacity chart and dimensions

| Meeting rooms      | l x w    | sqm  | height | theatre | cabaret | u-shape | classroom | carre | boardroom | cocktail | dinner |
|--------------------|----------|------|--------|---------|---------|---------|-----------|-------|-----------|----------|--------|
| Meeting room 1     | 6.9x7.8  | 54   | 3,8    | 50      | 35      | 20      | 32        | 26    | 18        | 48       | 32     |
| Meeting room 2     | 8.9x7.8  | 69   | 3,8    | 65      | 45      | 26      | 40        | 34    | 22        | 65       | 48     |
| Meeting room 3     | 8.9x7.8  | 69   | 3,8    | 65      | 45      | 26      | 40        | 34    | 22        | 65       | 48     |
| Meeting room 2 & 3 | 8.9x15.7 | 140  | 3,8    | 130     | 90      | 52      | 80        | 68    | 42        | 130      | 96     |
| Meeting room 4     | 7.6x8.4  | 64   | 3,8    | 60      | 40      | 22      | 32        | 32    | 18        | 58       | 40     |
| Foyer              | 6.1x15.7 | 97,5 | 3,8    | na      | na      | na      | na        | na    | na        | 90       | 90     |
| Restaurant         |          |      |        | na      | na      | na      | na        | na    | na        | 80       | 190    |
| Bar                |          |      |        | na      | na      | na      | na        | na    | na        | 60       | 50     |