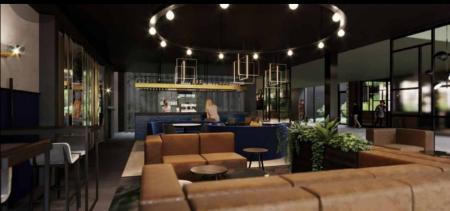

### **Restaurant & Bar**

Restaurant "Signature" (190 seats)

Daily opening hours:

Breakfast 06:30 – 11:00 Lunch 11:30 – 17:00 Diner 17:00 – 23:00

Bar "Bloom" (50 seats)
Daily opening hours:
11:00 – 01:00